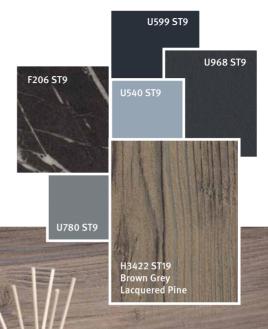

### H3422 ST19 Brown Grey Lacquered Pine

Blue tones continue to go from strength to strength and coordinate well with H3422 ST19 Brown Grey Lacquered Pine. Expressive and tactile, this woodgrain has a matt and supermatt quality in the finish. U780 ST9 Monument Grey and U968 ST9 Carbon Grey both have blue tints and work well with this woodgrain.

All decors shown and mentioned are reproductions.