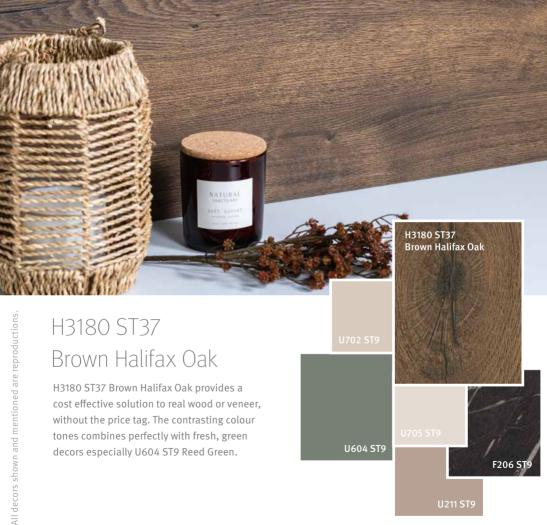

A mix-and-match approach to design supports the transition toward more natural reproductions. This became apparent during the pandemic when people started living in a modular way.

We have responded to this demand by introducing a selection of Expressive Woodgrain reproductions that offer the desired natural and authentic finish. This is in addition to our extensive, international EGGER Decorative Collection. The new decors are perfectly suited to create designs that have impact and can be used for feature walls or units, adding a focal point to the room.

All decors shown and mentioned are reproductions.